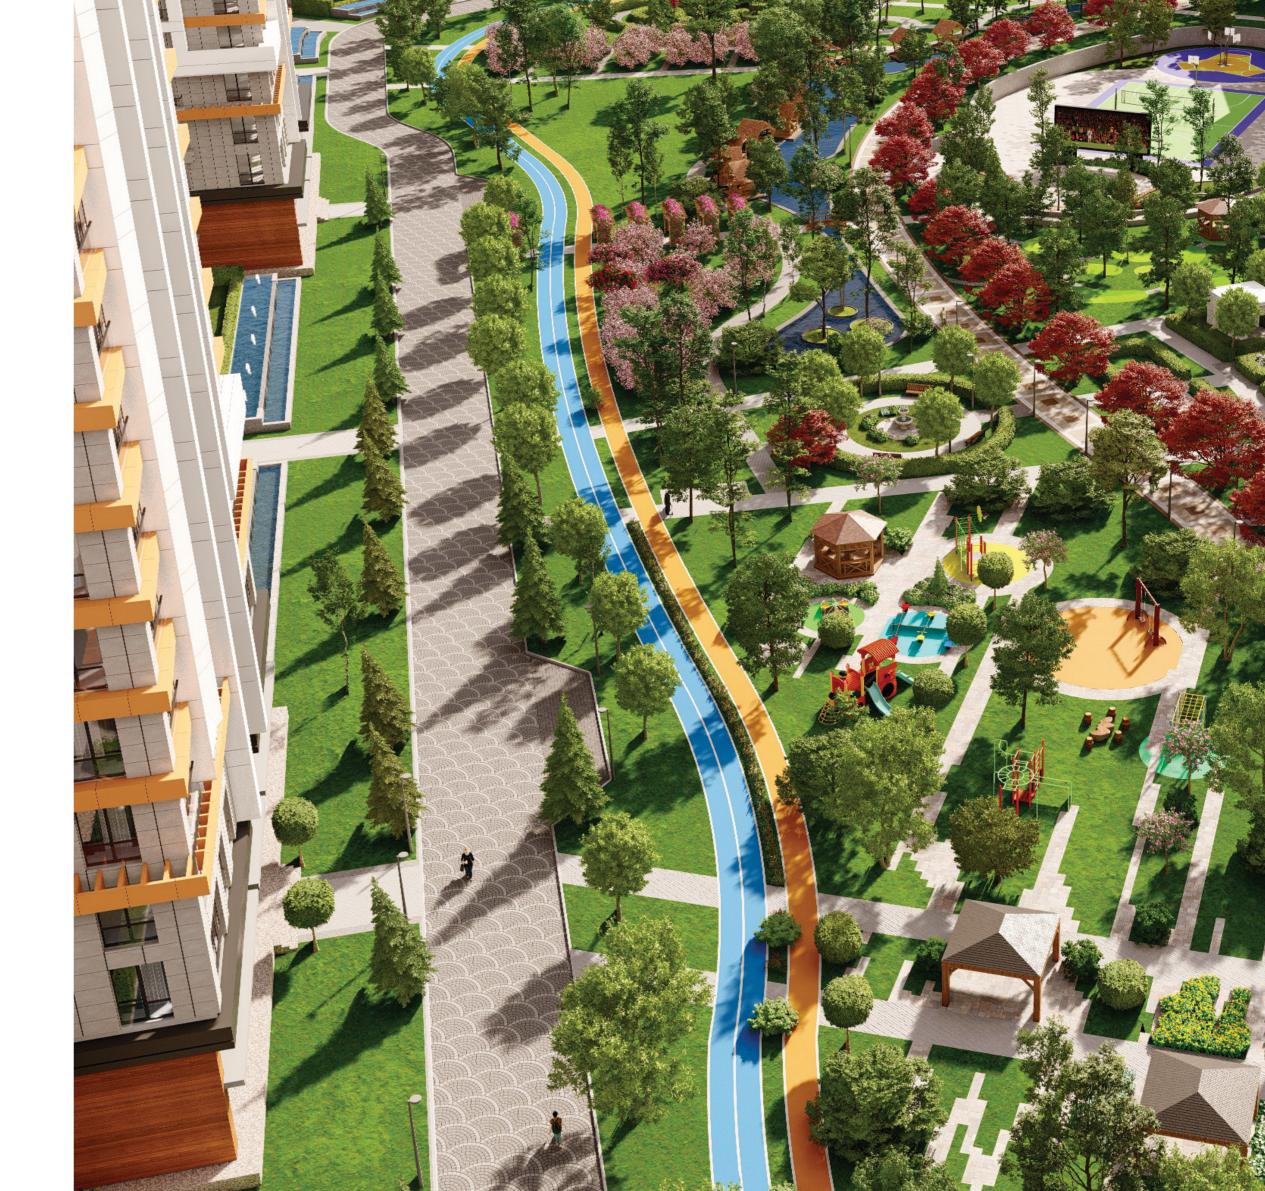

### 17.3 hectares of green spaces

More than 2,000 trees

Evergreen Gardens

Orchard

Flower Gardens

Aromatic and Decorative Gardens

Pools with a fountain

Waterfront terrace

## see your children thrive in the

Barrier-Free Yard

Spacious Playground

Skate Area

Secure and protected closed area