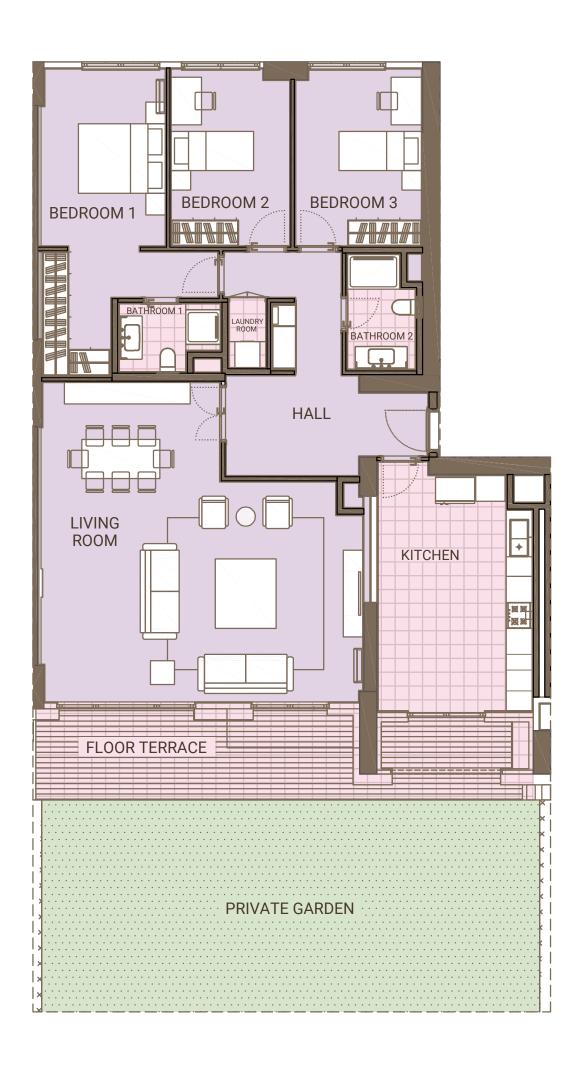

### With private garden

Area of the apartment: 171.21 m<sup>2</sup>

Kitchen: 21.22 m<sup>2</sup> 17.27 m<sup>2</sup> Hall: 21.57 m<sup>2</sup> Bedroom 1: 12.53 m<sup>2</sup> Bedroom 2: Bedroom 3: 12.53 m<sup>2</sup> 50.25 m<sup>2</sup> Living room: Bathroom 1: 4.47 m<sup>2</sup> Bathroom 2: 5.11 m<sup>2</sup>

Floor terrace: 24.60 m<sup>2</sup>
Private garden: 79.79 m<sup>2</sup>

Laundry room: 1.66 m<sup>2</sup>

City Garden Narimanov is a development by Kristal Absheron. **Residential complex address:** Baku City, Narimanov district, I. Abysov street (near the metro station "Nariman Narimanov"). Sales office address: Baku, Huseyn Javid Avenue 78 (intersection of Sh. Mehdiyev and Akhverdiyev streets). Phone: +994 50 293 10