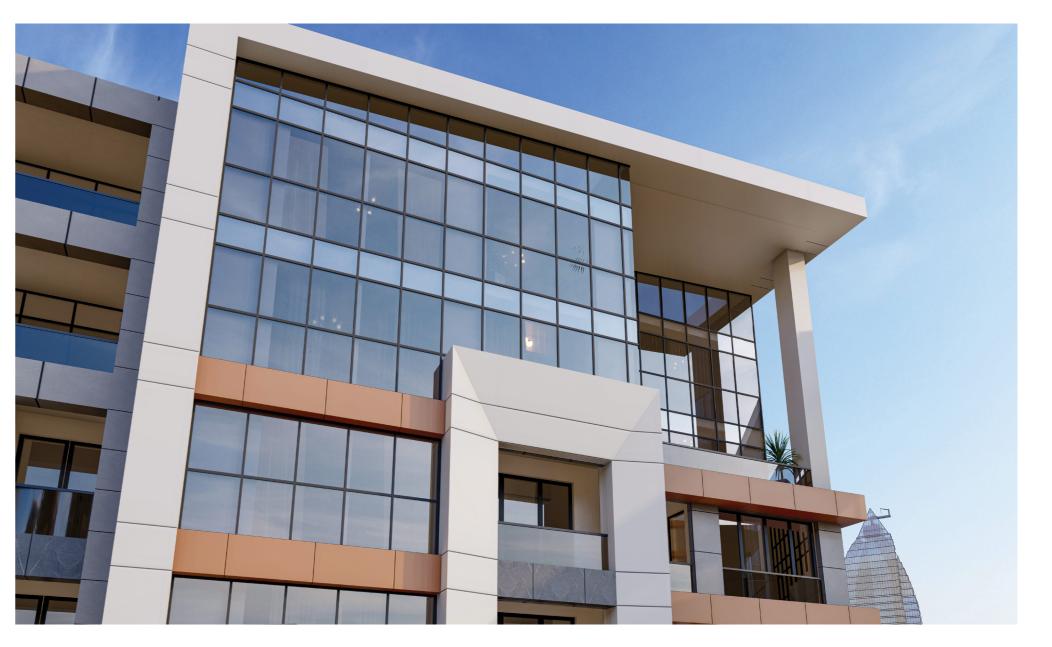

# beautiful panorama of stained-glass windows

Aluminum windows save up to 60% of the heat loss in the building and also provide sound and heat insulation. In addition, these windows are more durable and last longer.