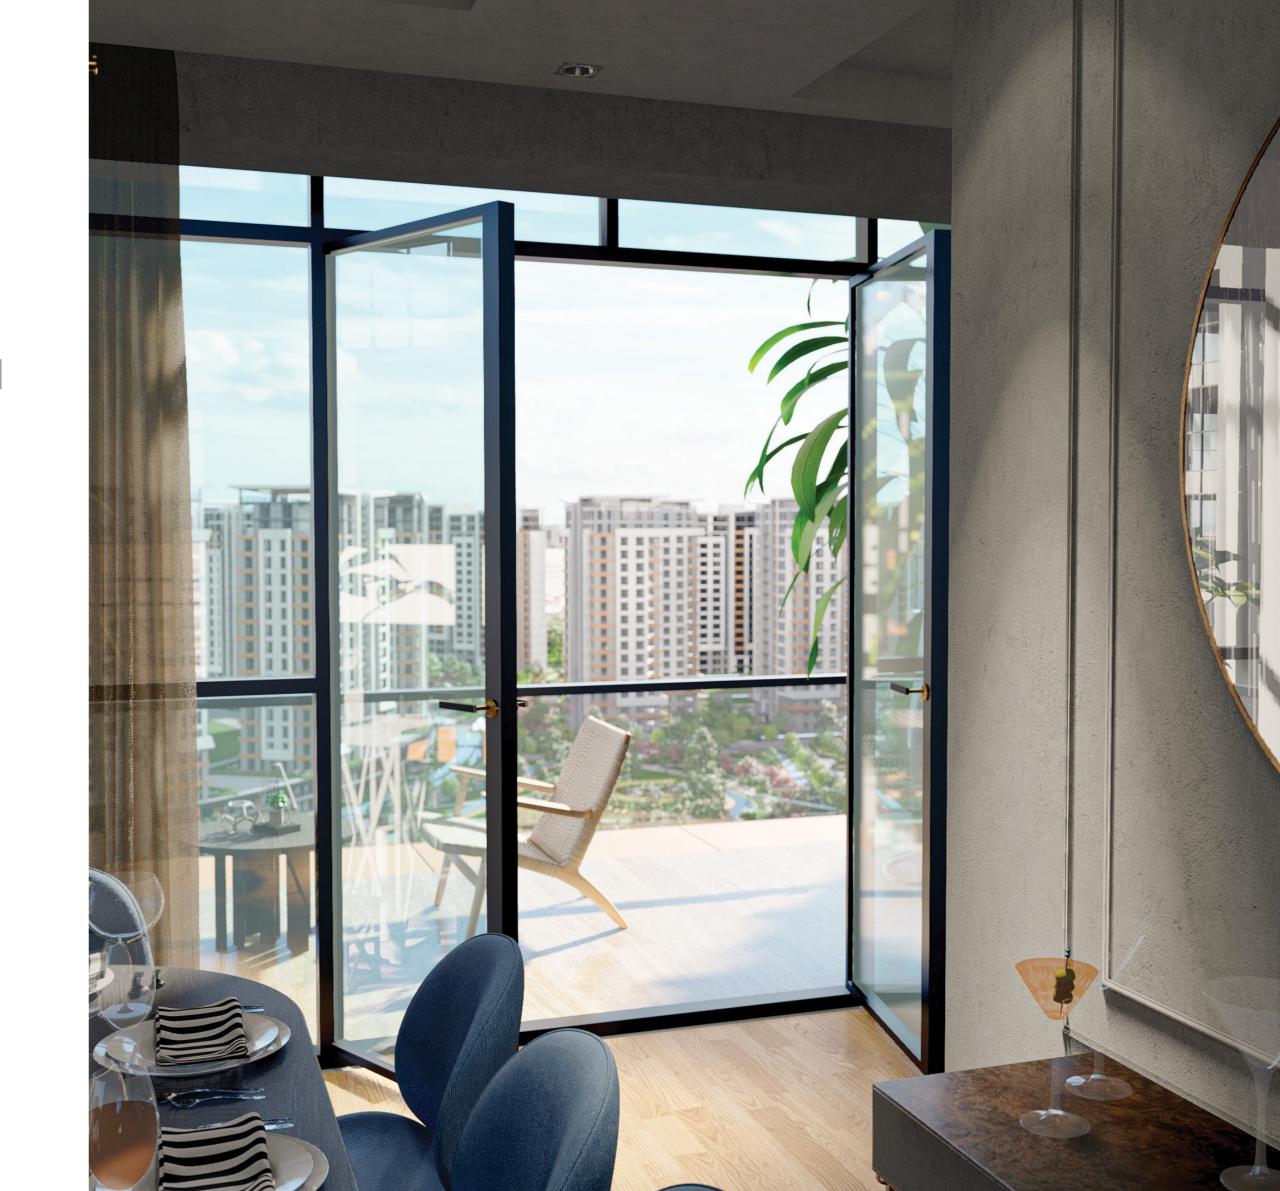

# beautiful panorama of stained-glass windows

Aluminum windows save up to 60% of the heat loss in the building and also provide sound and heat insulation. In addition, these windows are more durable and last longer.

# planned with every detail of your daily life life in mind