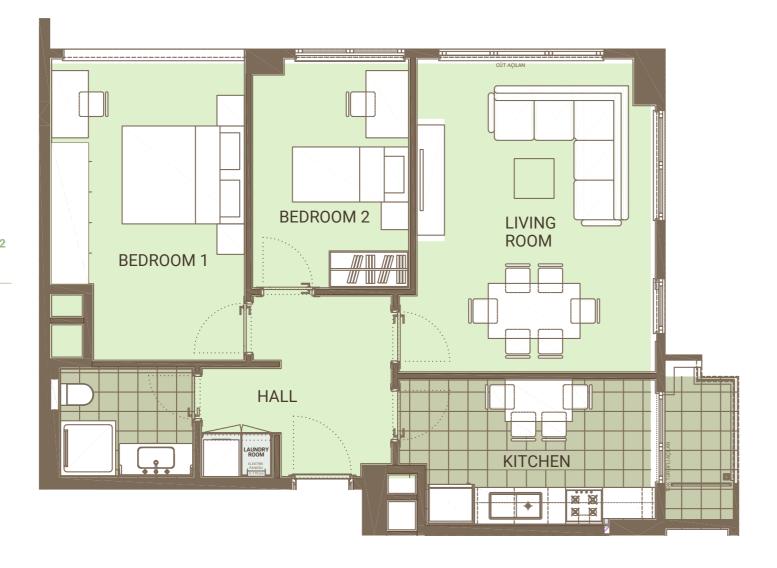

### 3 rooms

Area of the apartment: 76.04 m<sup>2</sup>

Kitchen: 11.27 m²
Hall: 8.85 m²
Bedroom 1: 16.27 m²
Bedroom 2: 10.29 m²
Living room: 21.16 m²
Balcony: 3.73 m²
Bathroom: 4.47 m²

60