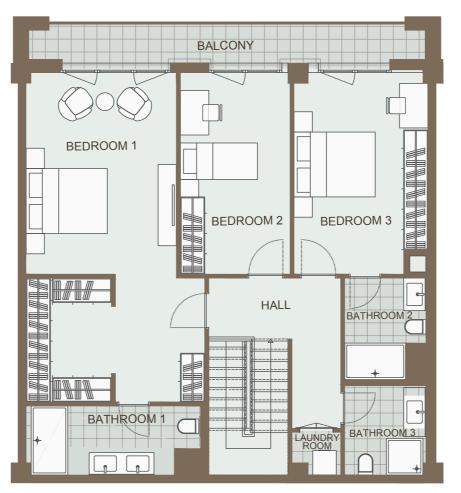

#### 5 rooms

#### Area of the apartment: 233.6 m<sup>2</sup>

| 1 <sup>st</sup> floor |                     | 2 <sup>nd</sup> floor |                      |
|-----------------------|---------------------|-----------------------|----------------------|
| Kitchen:              | 18.09 m²            | Balcony:              | 11.52 m²             |
| Private garden:       | 87.14 m²            | Bedroom 1:            | 34.23 m <sup>2</sup> |
| Floor terrace:        | 73 m²               | Bedroom 2:            | 14.32 m²             |
| Entrance hall:        | 4.72 m <sup>2</sup> | Bedroom 3:            | 17.77 m²             |
| Living room:          | 45.82 m²            | Bathroom 1:           | 7.92 m <sup>2</sup>  |
| Hall:                 | 10.87 m²            | Bathroom 2:           | 5.06 m <sup>2</sup>  |
| Bathroom 1:           | 3.66 m <sup>2</sup> | Bathroom 3:           | 5.84 m <sup>2</sup>  |
| Bathroom 2:           | 6.87 m²             | Hall:                 | 8.12 m <sup>2</sup>  |
| Staircas:             | 8.28 m²             | Laundry room:         | 1.43 m <sup>2</sup>  |
| Service room:         | 3.35 m <sup>2</sup> |                       |                      |