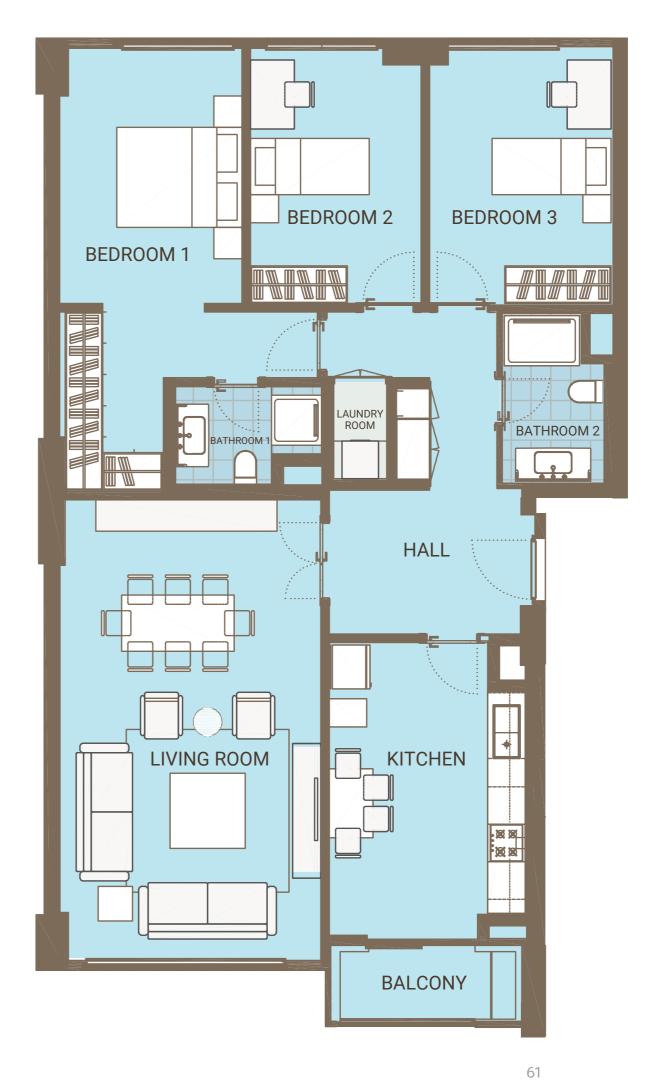

#### 4 rooms

Area of the apartment: 125.57 m<sup>2</sup>

| (itchen:     | 16.17 m <sup>2</sup> |  |
|--------------|----------------------|--|
| lall:        | 14.47 m <sup>2</sup> |  |
| Bedroom 1:   | 21.58 m <sup>2</sup> |  |
| Bedroom 2:   | 11.95 m <sup>2</sup> |  |
| Bedroom 3:   | 12.53 m <sup>2</sup> |  |
| iving room:  | 32.76 m <sup>2</sup> |  |
| Bathroom 1:  | 4.48 m <sup>2</sup>  |  |
| Bathroom 2:  | 5.18 m <sup>2</sup>  |  |
| Balcony:     | 4.79 m <sup>2</sup>  |  |
| aundry room: | 1.66 m <sup>2</sup>  |  |
|              |                      |  |