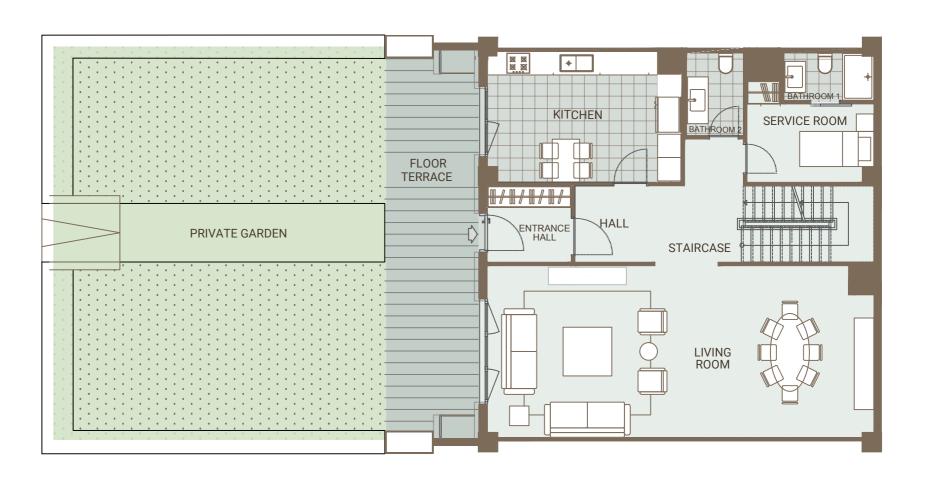

#### Area of the apartment: 233.6 m<sup>2</sup>

| 1 <sup>st</sup> floor |                     | 2 <sup>nd</sup> floor |                      |
|-----------------------|---------------------|-----------------------|----------------------|
| Kitchen:              | 18.09 m²            | Balcony:              | 11.52 m²             |
| Private garden:       | 87.14 m²            | Bedroom 1:            | 34.23 m <sup>2</sup> |
| Floor terrace:        | 73 m²               | Bedroom 2:            | 14.32 m²             |
| Entrance hall:        | 4.72 m <sup>2</sup> | Bedroom 3:            | 17.77 m²             |
| Living room:          | 45.82 m²            | Bathroom 1:           | 7.92 m <sup>2</sup>  |
| Hall:                 | 10.87 m²            | Bathroom 2:           | 5.06 m <sup>2</sup>  |
| Bathroom 1:           | 3.66 m <sup>2</sup> | Bathroom 3:           | 5.84 m <sup>2</sup>  |
| Bathroom 2:           | 6.87 m²             | Hall:                 | 8.12 m <sup>2</sup>  |
| Staircas:             | 8.28 m²             | Laundry room:         | 1.43 m <sup>2</sup>  |
| Service room:         | 3.35 m <sup>2</sup> |                       |                      |