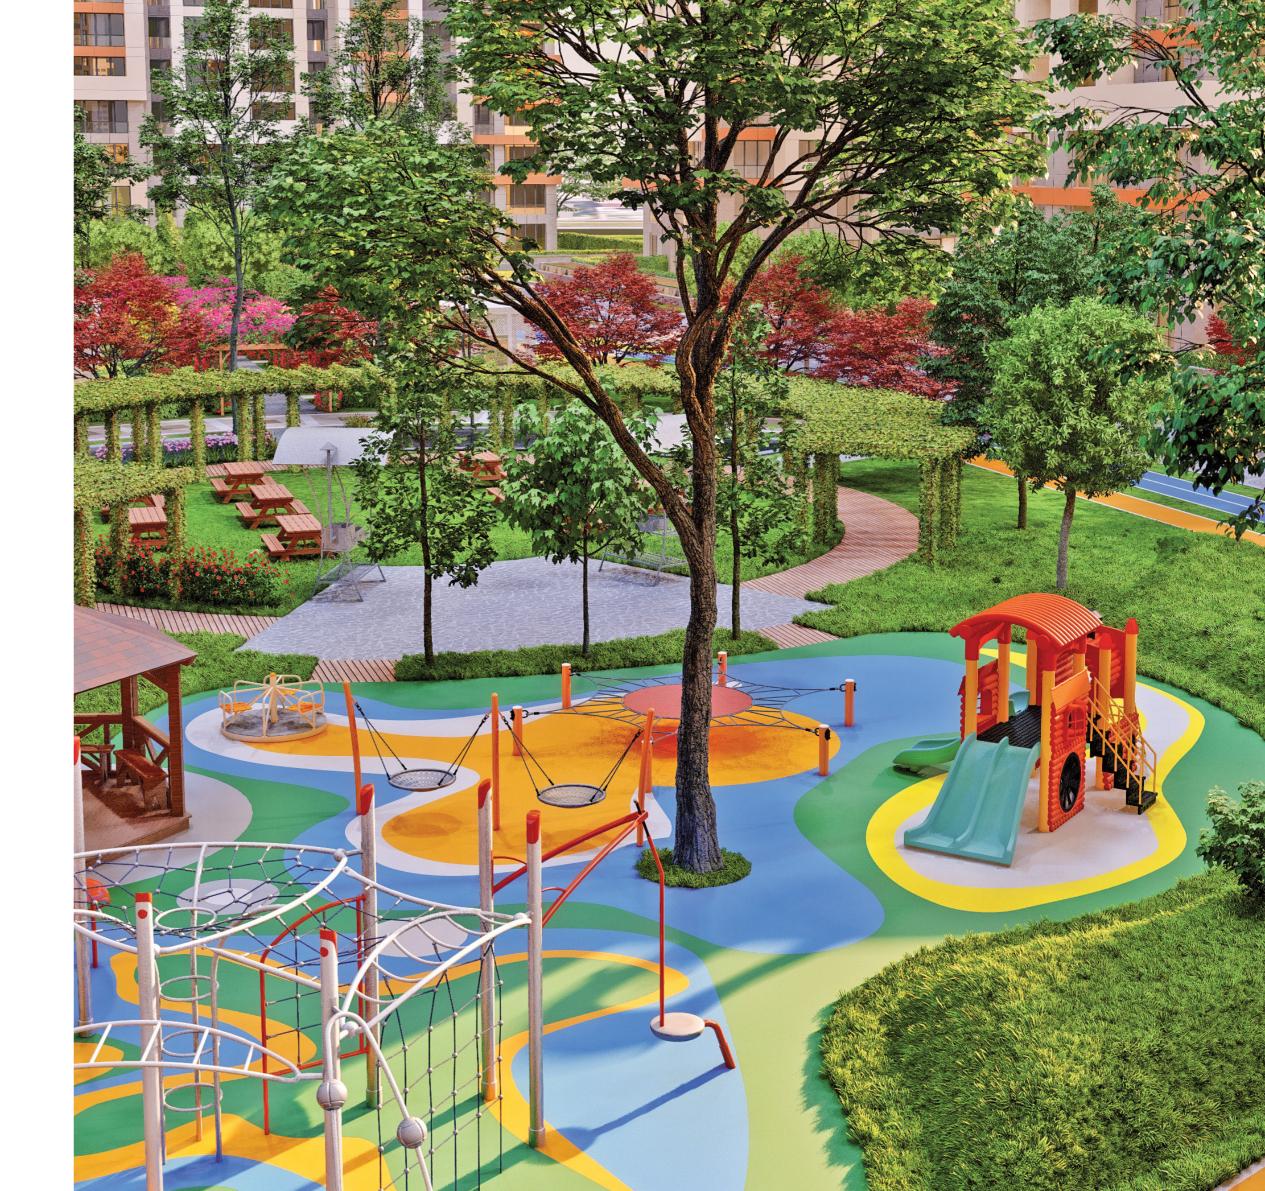

## see your children thrive in the

Barrier-Free Yard

Spacious Playground

Skate Area

Secure and protected closed area